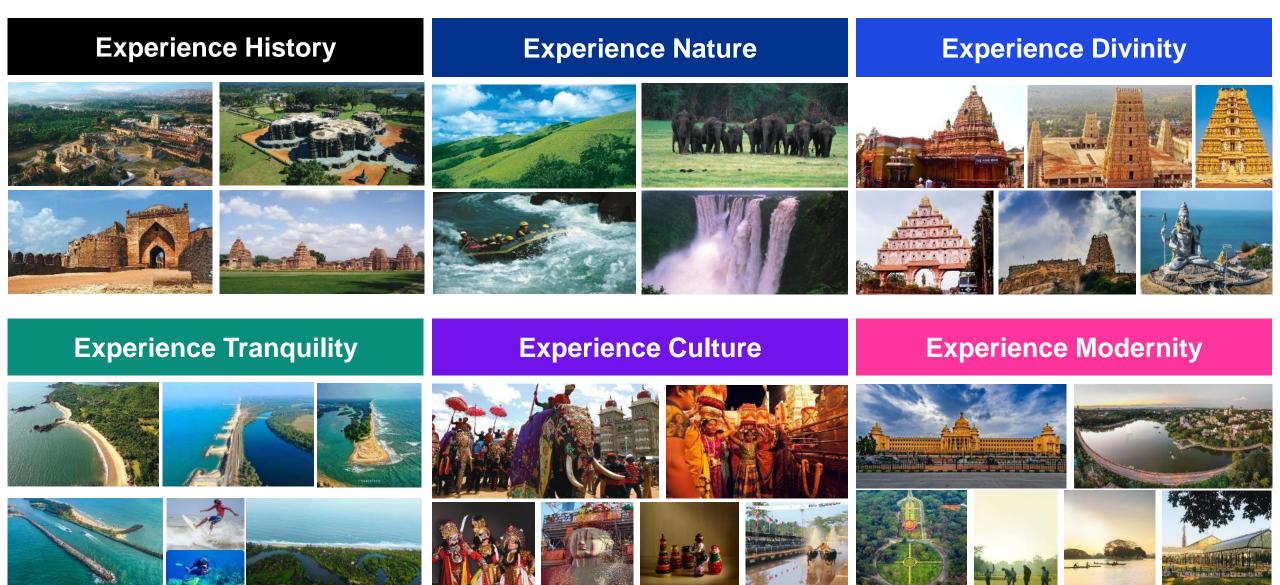

One state. Many worlds.

## **Tourism Policy & Investment Opportunities**

Invest Karnataka 2025 Global Investors Meet | 13th February 2025

## Karnataka Tourism – One State, Many Worlds



## **Tourist Footfalls over the Years**

Strong Recovery from the Pandemic led by Revenge Tourism and Shakti Scheme, Foreign Tourist Visits still on path to revival

#### **Presently ranks 4th for Domestic Tourist Visits**



#### By 2029, Domestic Tourist Visits are expected to reach ~49 Crore (Top 3 among Indian States)

#### Ranks just outside top 10 for Foreign Tourist Visits



### By 2029, we are targeting Foreign Tourist Visits of ~20 Lakhs (Top 5 among Indian States)

# Key Highlights of Karnataka Tourism Policy 2024-29

The policy aims to create a suitable tourism ecosystem for all segments of society and increase tourism's contribution towards the \$1 Trillion Economy for Karnataka

The Policy is based on 9 Strategic Pillars that provide a strong foundation for a holistic and i