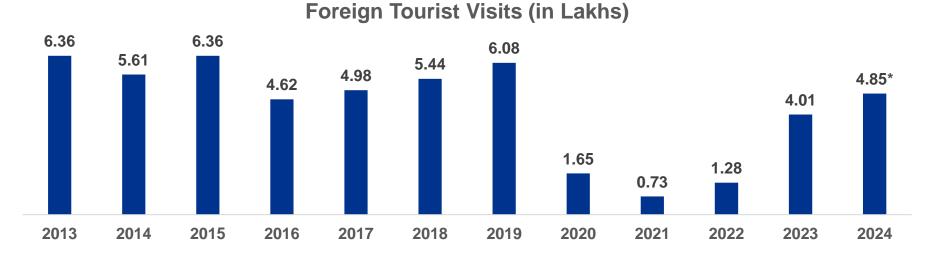

## **Tourist Footfalls over the Years**

Strong Recovery from the Pandemic led by Revenge Tourism and Shakti Scheme, Foreign Tourist Visits still on path to revival

#### Ranks just outside top 10 for Foreign Tourist Visits

### By 2029, we are targeting Foreign Tourist Visits of ~20 Lakhs (Top 5 among Indian States)