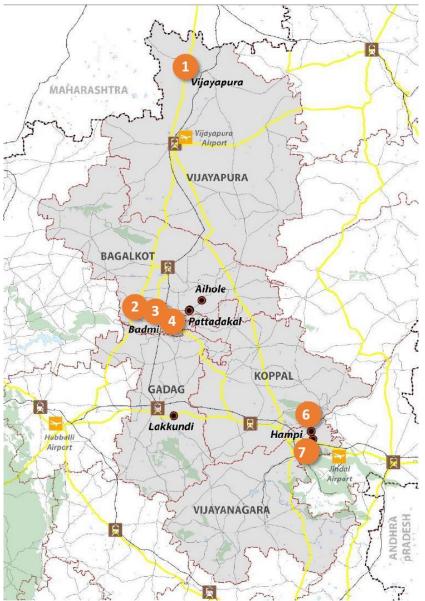

# Upcoming PPP Projects - North Karnataka Circuit

| Ref.<br>No. | Project                                                             | Estimated Cost<br>(INR Crore) | Site Area (in<br>Acres) | Location                                   |
|-------------|---------------------------------------------------------------------|-------------------------------|-------------------------|--------------------------------------------|
| 1           | Drive Through Tourist<br>Amenities                                  | 4.01                          | 1.17                    | Vijayapura<br>(Along NH 52)                |
| 2           | Thematic Restaurants & Tourist Amenities                            | 3.83                          | 1.13                    | Badami (Near<br>Krishna Heritage<br>Hotel) |
| 3           | Convention Centre                                                   | 14.46                         | 8.26                    | Banashankari                               |
| 4           | Thematic Cottages,<br>Adventure Sports, and<br>Camping Sites        | 46.79                         | 24.8                    | Pattadakal (Near<br>River)                 |
| 5           | Traditional Stays,<br>Thematic Restaurant,<br>and Tourist Amenities | 35.83                         | 41.31                   | Aihole                                     |
| 6           | Log Huts and Nature<br>Trail                                        | 7.14                          | 213                     | Hampi (Near<br>Hampi Zoo)                  |
| 7           | Hotel, Cultural Haat and Wellness Centre                            | 54.33                         | 19                      | Hampi (Near<br>Mayura Hotel)               |