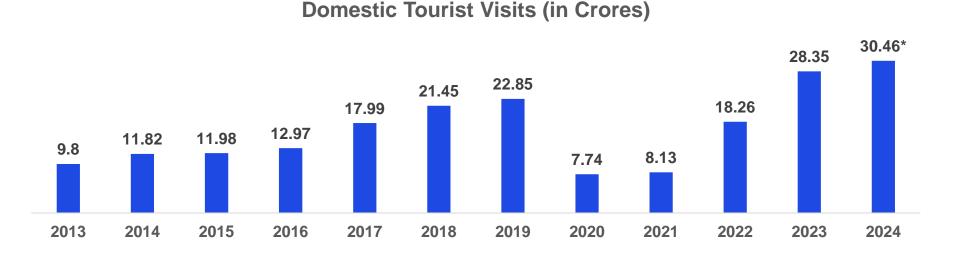

## **Tourist Footfalls over the Years**

Strong Recovery from the Pandemic led by Revenge Tourism and Shakti Scheme, Foreign Tourist Visits still on path to revival

#### **Presently ranks 4th for Domestic Tourist Visits**

#### By 2029, Domestic Tourist Visits are expected to reach ~49 Crore (Top 3 among Indian States)