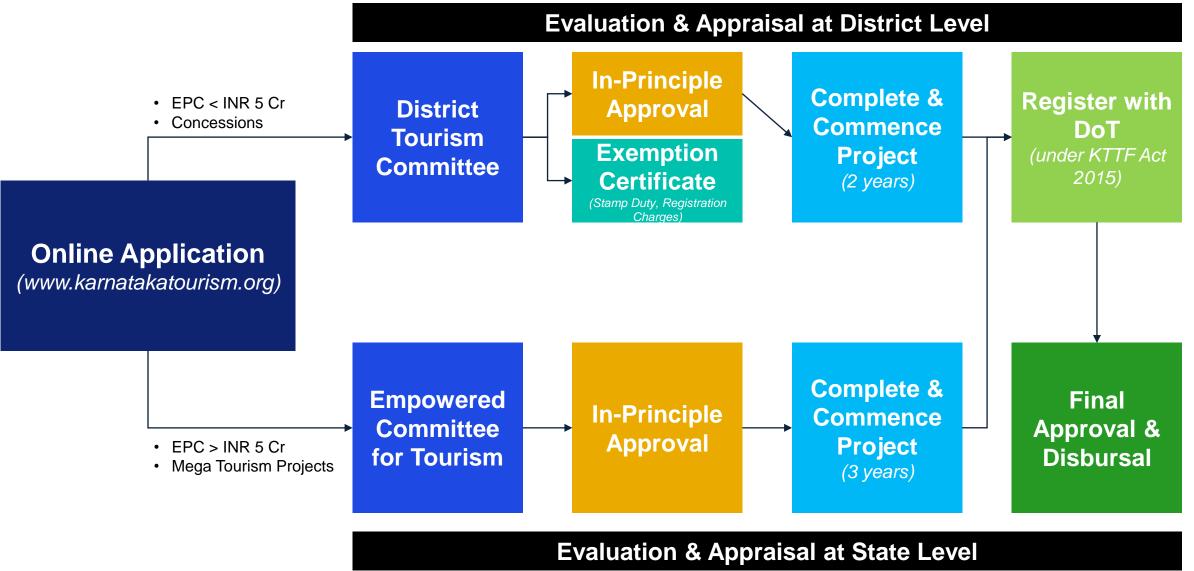

## **Availing Subsidies & Concessions for Tourism Projects**

Detailed guidelines on procedures and project specifications as well as relevant government orders will be available on the Department of Tourism's website.