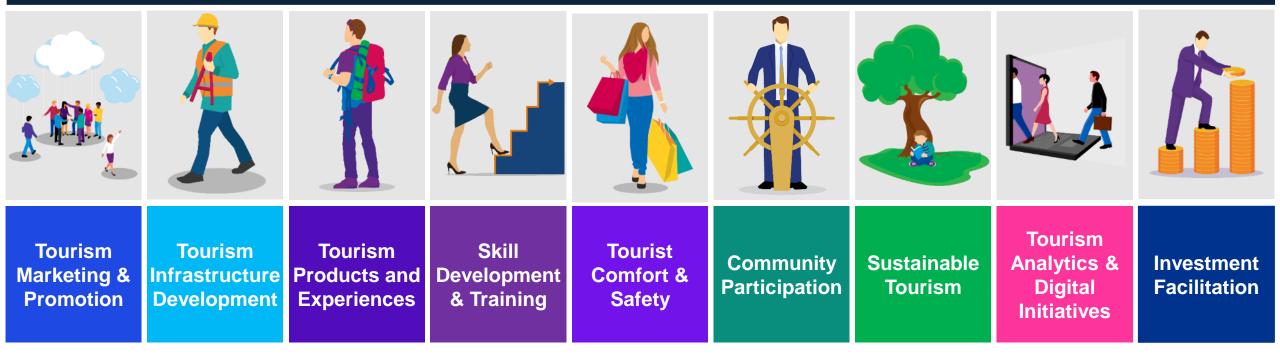

The Policy is based on 9 Strategic Pillars that provide a strong foundation for a holistic and inclusive tourism ecosystem

- Each strategic area has identified the key interventions for the collaborative development of tourism
- 25 Tourism Themes and 44 Tourism Projects have been identified for support during the policy period
- Range of Subsidies, Concessions, and Incentives have been identified to steer development in priority areas
- Strong Institutional Mechanisms shall be put in place to monitor and drive policy implementation