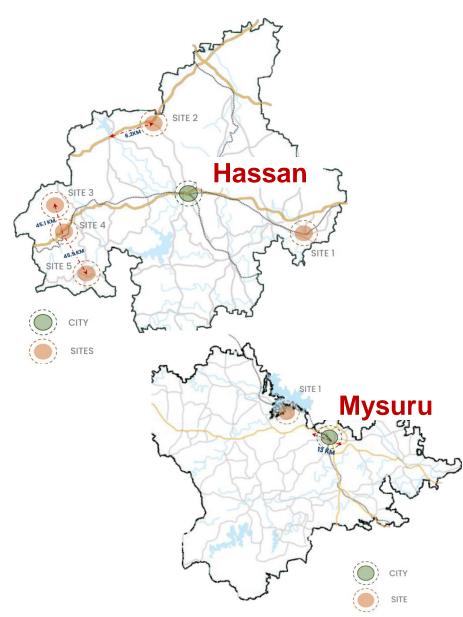

## Upcoming PPP Projects - South Karnataka Circuit

| Ref. No.      | Project                                 | Estimated Cost<br>(INR Crore) | Site Area<br>(in Acres) | Location                      |
|---------------|-----------------------------------------|-------------------------------|-------------------------|-------------------------------|
| Hassan Site 3 | Eco Resort &<br>Shared<br>Accommodation | 65.9                          | 25                      | Betta<br>Byreshwara           |
| Mysuru Site 1 | Adventure<br>Sports                     | 58.62                         | 19.03                   | KRS<br>Backwaters             |
| Hassan Site 2 | Resort &<br>Banquet Hall                | 42.89                         | 8.5                     | Belur-<br>Halebidu<br>Highway |
| Hassan Site 5 | Adventure<br>Sports & Eco<br>Resorts    | 40.79                         | 15                      | Patla Betta                   |
| Hassan Site 1 | Cultural Haat & Budget Hotel            | 15.02                         | 4                       | Shravanabe<br>Iagola          |
| Hassan Site 4 | Wayside<br>Amenities                    | 8.56                          | 4                       | Maranahalli                   |