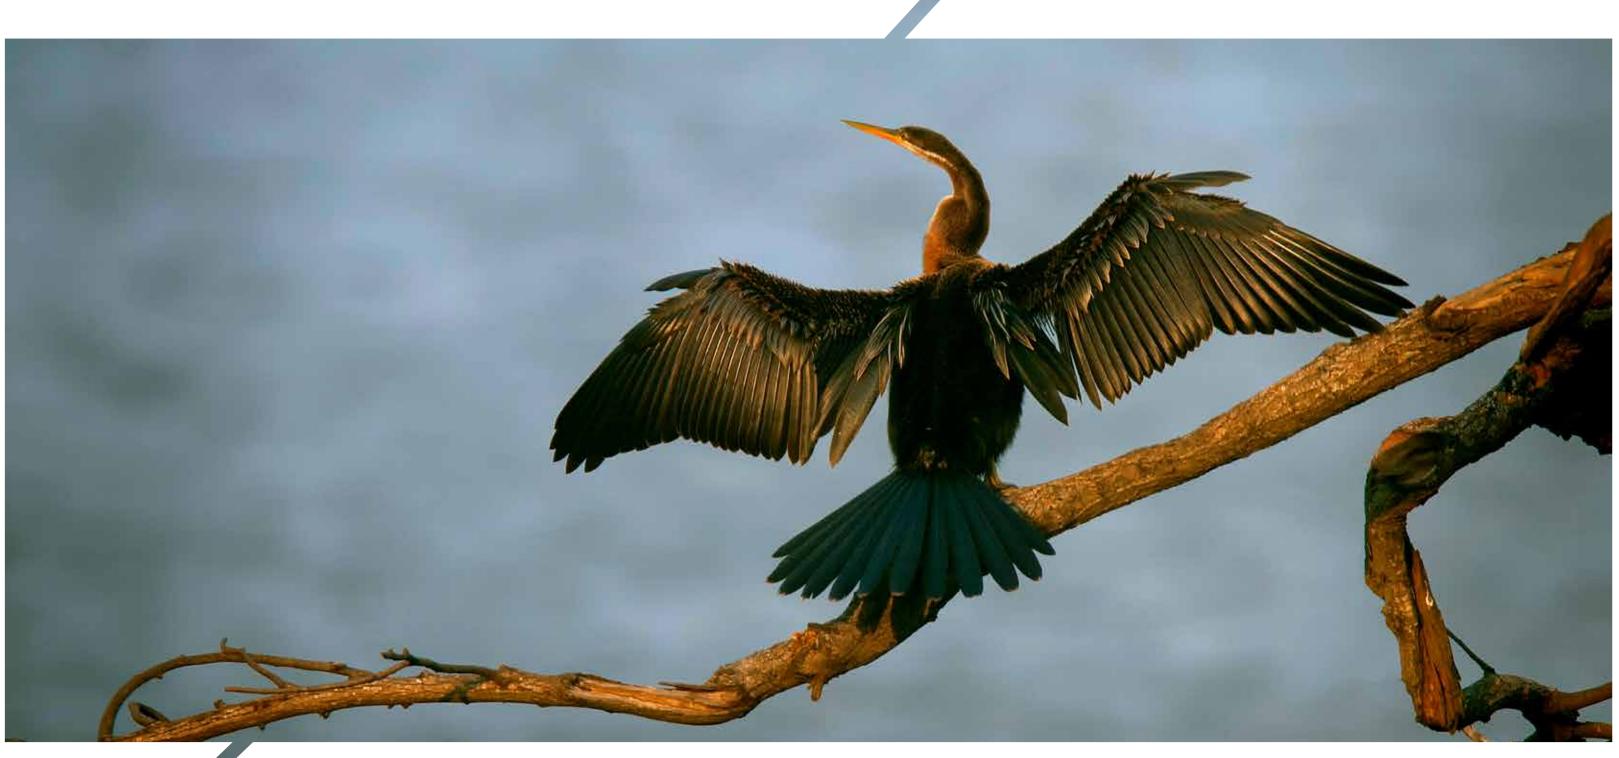

Karnataka hosts several natural habitats and bird sanctuaries where numerous species of birds can be spotted. The state is a safe haven for feathered friends and large number of spectacular migratory birds come here every year.

The colourful and exotic species of birds found in Karnataka include the grey francolin, little grebe, Malabar grey horn bill, black kite, brown crake, Indian roller, great indian bustard, malabar parakeet, storm petrels, ruddy breasted crake, painted stork, yellow wattled lapwing, red necked falcon, spot billed pelican, cattle egrets and many other species. REPTILES, FISHES AND AMPHIBIANS