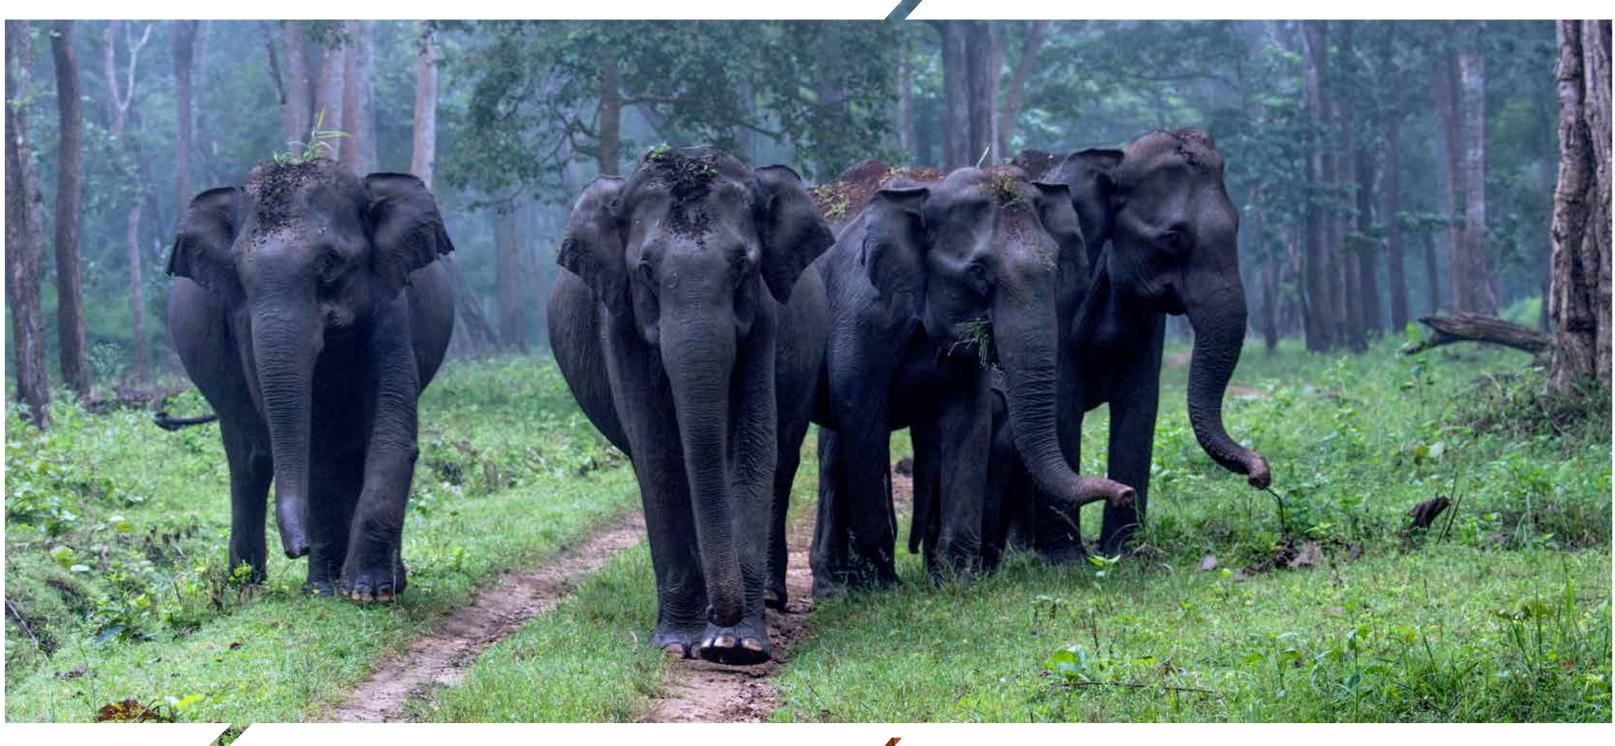

# ADVENTURE UNTAMED KARNATAKA

WITH OVER 27 WILDLIFE SANCTUARIES AND 5 NATIONAL PARKS THAT SHELTER SOME RARE SPECIES, KARNATAKA IS NATURE'S GIFT TO MANKIND. ABOUT 45% OF THE WESTERN GHATS, PASSES THROUGH KARNATAKA, WHICH IS RECOGNIZED AS A BIODIVERSITY HOTSPOT AND IS A UNESCO WORLD HERITAGE SITE. THE STATE HAS A RECORDED FOREST AREA OF OVER 10,238 SQUARE KILOMETRES THAT SUPPORT 25% OF THE ELEPHANT POPULATION AND 20% OF THE TIGER POPULATION OF INDIA. COME AND SURRENDER TO THE UNTAMED SOUL OF KARNATAKA.

Karnataka is a land of diverse flora and fauna with a wide variety of habitats that abound with different species of mammals, reptiles, amphibians, birds, fishes and insects. It is one of the richest states in India in terms of wildlife. A good majority of the fauna found in the state has been recognized as endangered species. The state also hosts a rich diversity of beautiful butterflies and unique varieties of insects.

Other species of mammals includes the sloth bear, Asiatic elephant, tiger, wild boars, gaurs, black panthers, Asiatic wild dogs, Indian leopard, striped hyena, Malabar giant squirrel, slender loris, Indian crested porcupine, common palm civet, chital and sambar.