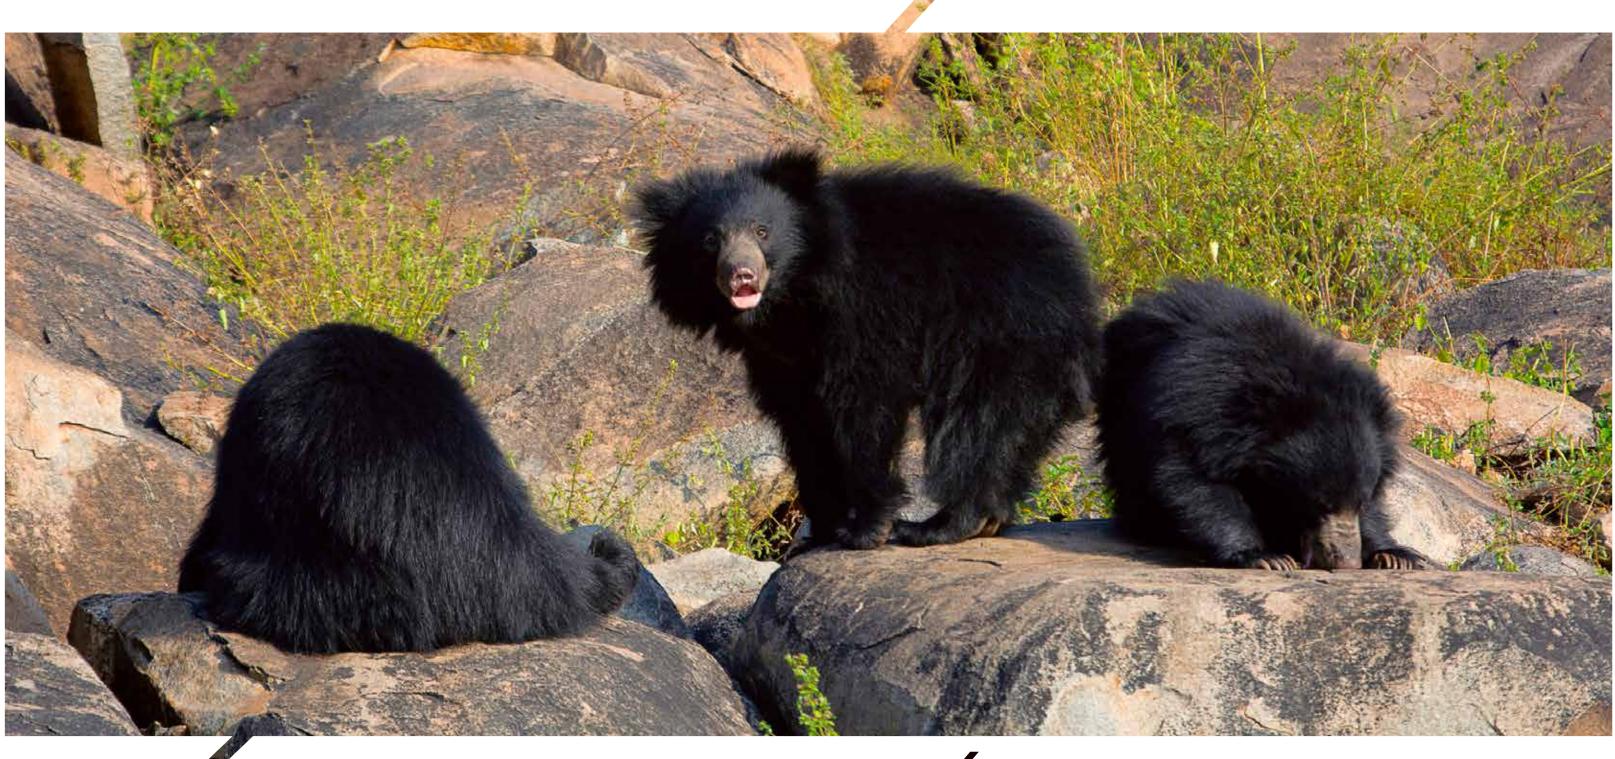

### DAROJI ȘLOTH BEAR SANCTUARY

Located near the UNESCO World Heritage Site of Hampi, the Daroji Sloth Bear Sanctuary is devoted to the protection of the Indian sloth bear. It is the only place in India where one can spot these honey-lovers in their natural habitat. The sanctuary has a rough terrain and hosts hyenas, wild boars, pangolins, porcupines, jackals and leopards.