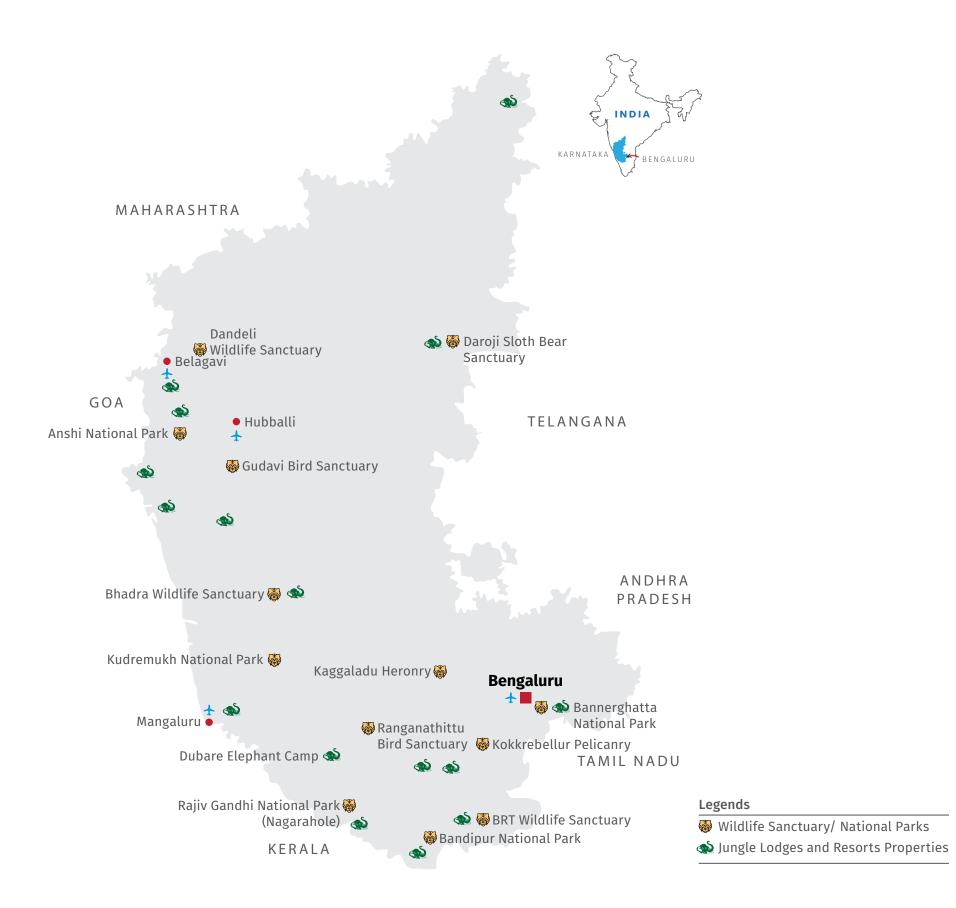

The Anshi National Park is an evergreen tropical rainforest located in an eco-sensitive part of the Western Ghats. Anshi is rich in rare species of flora and fauna with about 197 species of birds. The topography of the park is such that it has deep valleys, steep hill slopes and dense forests. A wide variety of trees such as teak, silver oaks, eucalyptus, weeds, and bamboos are found here.

### LOCATION AND AREA

UTTARA KANNADA DISTRICT ADJOINING THE STATE OF GOA; 417.34 sq km.

Bandipur National Park is regarded as one of the most beautiful and the better-managed national parks of India. Located amidst the picturesque surroundings of the towering Western Ghats on the Mysore-Ooty highway in Karnataka, it is an important part of the Nilgiri Biosphere Reserve that constitutes Karnataka's Rajiv Gandhi National Park (Nagarahole) to its Northwest, Tamil Nadu's Mudumalai Wildlife Sanctuary to its South, and Kerala's Wayanad Wildlife Sanctuary to its Southwest.

For a walk on the wild side, look no further than the southern outskirts of Bengaluru City, where you can find everything from avifauna to leopards in the Bannerghatta National Park. The park is home to lions, tigers, and a large variety of birds. The zoo boasts an amazing reptile collection. A snake park lets you get up, close and personal with scaly, slithery creatures. The tourist area in the park has a lion and tiger safari, a herbivore safari, a mini zoo, a reptile park, a mini aviary, a butterfly park and a museum.

LOCATION AND AREA 25KM SOUTH OF BENGALURU; 260.51 sq km.

Recognised as a biodiversity hotspot, the Kudremukh, or Horse Face Range, gets its name from the unique shape of its main peak. The broad hills overlook the Arabian Sea and are chained to one another with deep valleys and steep precipices. The park is covered with thick hilly forests, mostly evergreen and semi-evergreen, near the coastal plains on the west.

### LOCATION AND AREA

DAKSHINA KANNADA AND CHIKKAMAGALURU DISTRICTS; 600.57 sq km.

Situated between the Mysuru plateau in Karnataka and the Nilgiri Mountains of Tamil Nadu, Nagarahole is a 643.39 sq km sanctuary that is home to an abundant variety of wildlife. Spread over an area of 643.39 sq km in the districts of Coorg and Mysuru, the Nagarahole sanctuary is flanked by Karnataka' s Bandipur National Park and Kerala' s Wayanad Wildlife Sanctuary. These three parks, together with Tamil Nadu' s Mudumalai Forest constitute the Nilgiri Biosphere Reserve.

## WILDLIFE SANCTUARIES

Bhadra Wildlife Sanctuary is situated in the midst of Western Ghats in Chikkamagaluru and Shivamogga districts of Karnataka. The sanctuary takes its name from the Bhadra River, its lifeline. Popularly known as Muthodi Wildlife Sanctuary, after the village on its periphery, it is a great place to sight a tiger, observe an Indian bison, hear the strange calls of the striped hyena, and spot the rare flying lizard.

### BILIGIRI RANGANATHA SWAMY TEMPLE

Biligiri Ranganatha Swamy Temple (BRT) Wildlife Sanctuary takes its name from the ancient Ranganatha Swamy Temple that sits at the edge of a 1000 ft precipice. It is considered to be the wildlife corridor that connects the Eastern Ghats to the Western Ghats which in turn facilitates the gene flow between the population species inhabiting both the mountain ranges.

Sprawled over an area of 886.41 sq km in the Uttara Karnataka district, Dandeli Wildlife Sanctuary is a birdwatcher's paradise, housing nearly 200 species of birds. Undulating streams, diverse wildlife, and innumerable trekking trails make Dandeli a dream destination. Crocodiles are a major wildlife attraction in this sanctuary. It is also one of the two places in Karnataka to report frequent sightings of the elusive black panther.

### DAROJI ȘLOTH BEAR SANCTUARY

Located near the UNESCO World Heritage Site of Hampi, the Daroji Sloth Bear Sanctuary is devoted to the protection of the Indian sloth bear. It is the only place in India where one can spot these honey-lovers in their natural habitat. The sanctuary has a rough terrain and hosts hyenas, wild boars, pangolins, porcupines, jackals and leopards.

### Gudavi Bird Sanctuary

Gudavi Bird Sanctuary is surrounded by agricultural fields on the West and North, and by moist deciduous forest on the East and South. The bird sanctuary spans over an area of 0.74 sq. kms and contains about 191 varieties of birds with the beautiful Gudavi Lake surrounding the area. The tree-lined banks of the Gudavi Lake becomes a brilliant mosaic of colours, with branches buried under bright plumage.

## DUBARE ELEPHANT CAMP

Dubare is the training camp of the famous Mysuru Dasara elephants and is located in the Kodagu district in Karnataka, on the banks of the River Cauvery. Trained naturalists are available to explain the various aspects of elephant behavior and life. Spend hours simply observing elephants in action, or learn about their habits and participate in various daily activities of the camp such as feeding and bathing the elephants. The Camp has been developed by Jungle Lodges & Resorts with the aim of protecting these gentle giants. Tourists can opt to reside inside the camp which contain many cottages.

## KOKREBELLUŔ PELIÇANRY

Every year, hundreds of winged visitors come together to create a unique orchestra at Kokrebellur with their shrill cries and cacophonous calls. A quiet village comes alive with the arrival of spot-billed pelicans and painted storks. Bird watchers and nature enthusiasts from around the world make a beeline to this tiny hamlet to witness the spectacle every year. The villagers use these bird droppings as manure for their cultivation.

### **RANCÁNATHITTU BIRD SANCTUARY**

Located in the Mandya district of Karnataka, Ranganathittu is regarded as one of Asia's most significant nesting and breeding ground for birds. Declared a sanctuary in 1940 at the behest of famed ornithologist Dr. Salim Ali, the sanctuary is home to animals like the flying fox, bonnet macaque, Indian mongoose and mugger crocodiles.