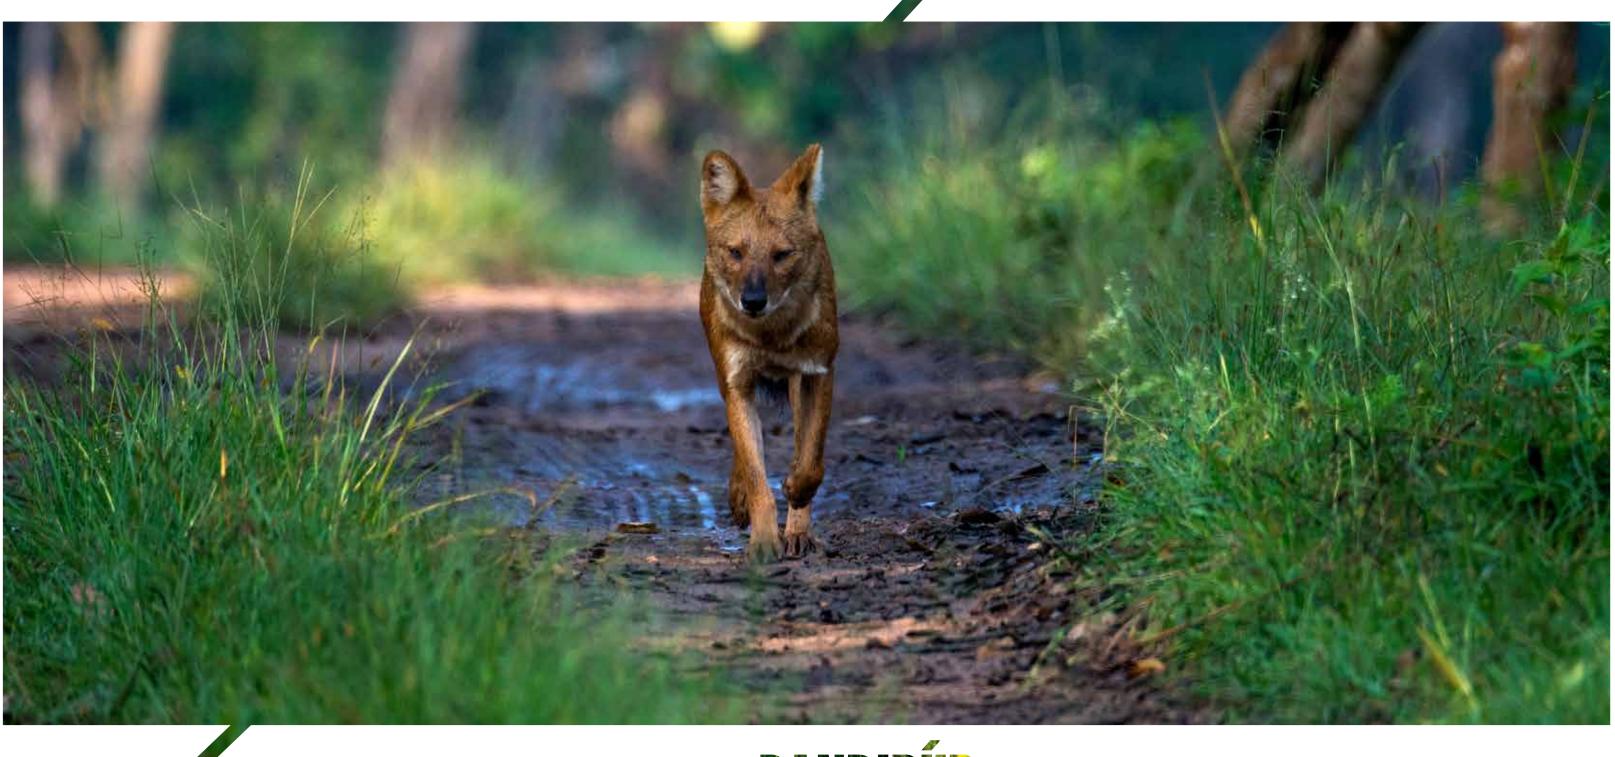

### LOCATION AND AREA

DAKSHINA KANNADA AND CHIKKAMAGALURU DISTRICTS; 600.57 sq km.

Situated between the Mysuru plateau in Karnataka and the Nilgiri Mountains of Tamil Nadu, Nagarahole is a 643.39 sq km sanctuary that is home to an abundant variety of wildlife. Spread over an area of 643.39 sq km in the districts of Coorg and Mysuru, the Nagarahole sanctuary is flanked by Karnataka' s Bandipur National Park and Kerala' s Wayanad Wildlife Sanctuary. These three parks, together with Tamil Nadu' s Mudumalai Forest constitute the Nilgiri Biosphere Reserve.

Counted as one of the well-kept national parks of India, Nagarahole is a delight for lovers of Indian Tigers and Asiatic Elephants. Sloth Bears, Sambar, Spotted Deer, Wild Boars, Leopards, Wild Dogs, Four- Horned Antelopes, Barking Deerare some of the easily spotted animals of this park.