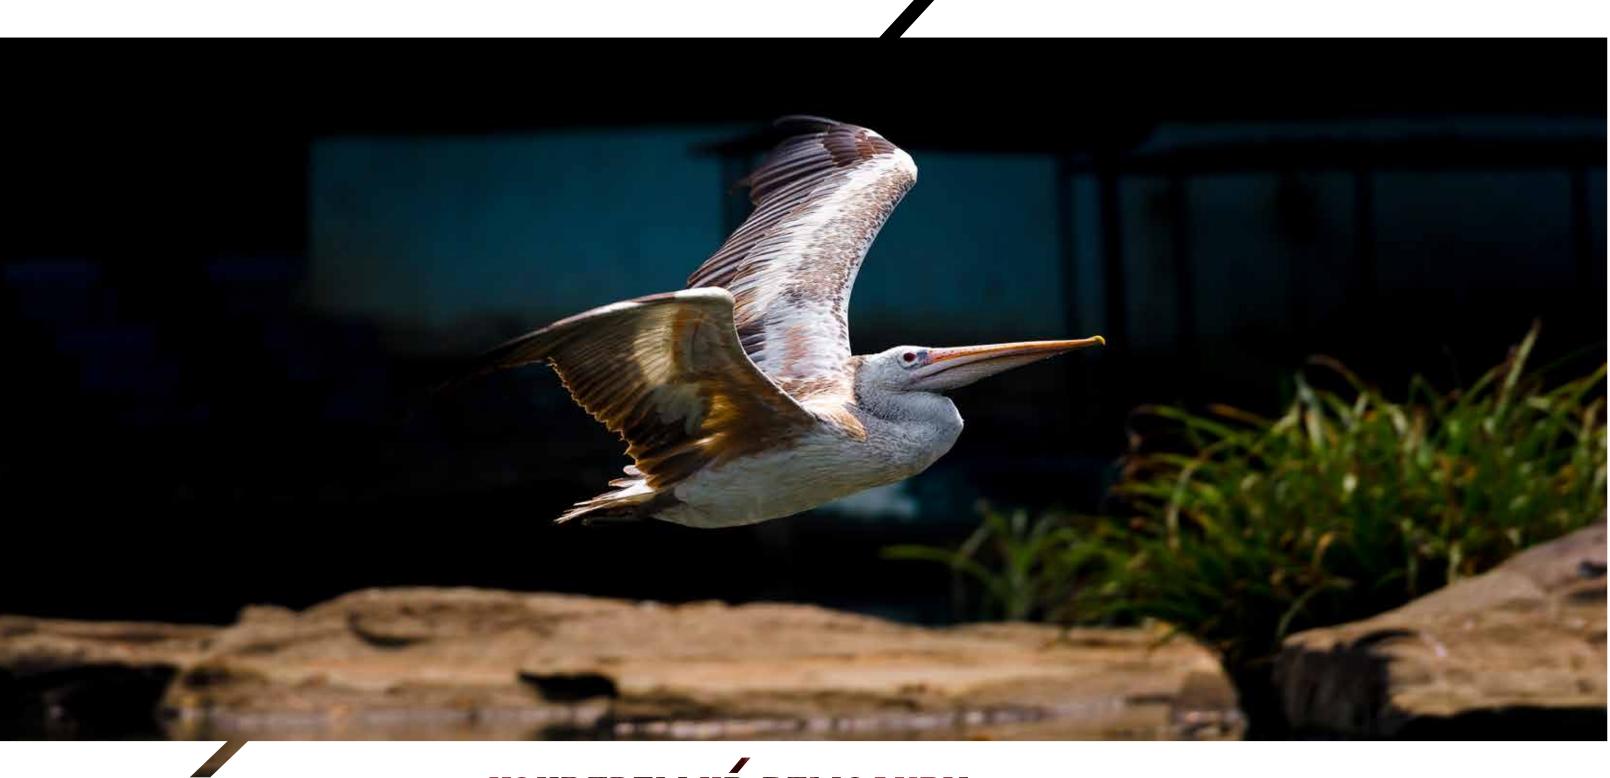

## KOKREBELLUŔ PELIÇANRY

Every year, hundreds of winged visitors come together to create a unique orchestra at Kokrebellur with their shrill cries and cacophonous calls. A quiet village comes alive with the arrival of spot-billed pelicans and painted storks. Bird watchers and nature enthusiasts from around the world make a beeline to this tiny hamlet to witness the spectacle every year. The villagers use these bird droppings as manure for their cultivation.

Apart from the pelicans, the other birds found nestling and breeding in the village trees are little cormorant, black ibis, grey heron , black-crowned night heron and Indian pond heron. It is fascinating to observe the birds living in perfect harmony with the villagers and enjoying their protection.