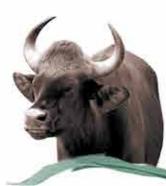

Other species of mammals includes the sloth bear, Asiatic elephant, tiger, wild boars, gaurs, black panthers, Asiatic wild dogs, Indian leopard, striped hyena, Malabar giant squirrel, slender loris, Indian crested porcupine, common palm civet, chital and sambar.

A number of endangered species such as tigers, Indian elephants, sloth bears, gaurs, Indian rock pythons, jackals, muggers and four-horned antelopes can be spotted in this national park. Bandipur also shelters sambar, mouse deer, chital, sloth bear and the rare flying lizard. Over 200 species of birds and a diversity of flora add to its attraction.

## WILDLIFE SANCTUARIES

Bhadra Wildlife Sanctuary is situated in the midst of Western Ghats in Chikkamagaluru and Shivamogga districts of Karnataka. The sanctuary takes its name from the Bhadra River, its lifeline. Popularly known as Muthodi Wildlife Sanctuary, after the village on its periphery, it is a great place to sight a tiger, observe an Indian bison, hear the strange calls of the striped hyena, and spot the rare flying lizard.