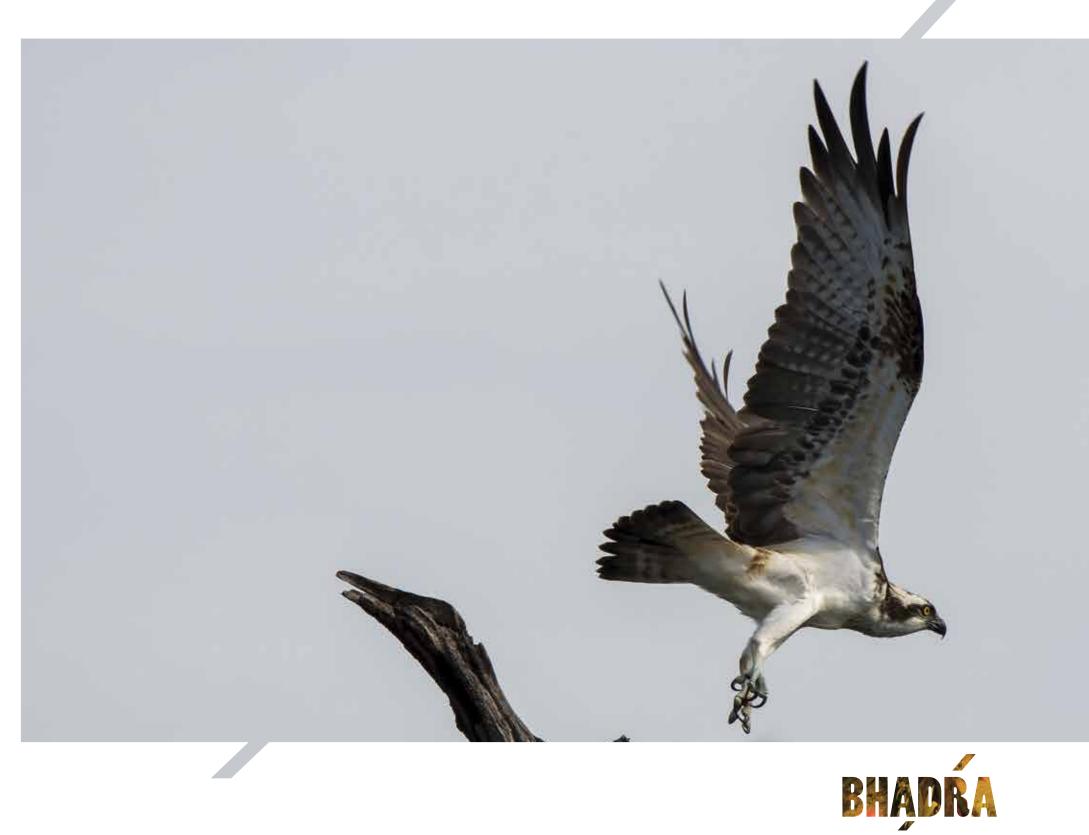

## WILDLIFE SANCTUARIES

Bhadra Wildlife Sanctuary is situated in the midst of Western Ghats in Chikkamagaluru and Shivamogga districts of Karnataka. The sanctuary takes its name from the Bhadra River, its lifeline. Popularly known as Muthodi Wildlife Sanctuary, after the village on its periphery, it is a great place to sight a tiger, observe an Indian bison, hear the strange calls of the striped hyena, and spot the rare flying lizard.

The lush green vegetation of the Bhadra Wildlife Sanctuary consists of mostly moist and dry deciduous forests. More than 250 species of birds including the munia bee eaters, grey junglefowl, red spurfowl, painted bush quail, emerald dove, southern green imperial pigeon, and great black woodpecker are found here. In addition, the sanctuary is also home to exotic butterflies which include the yam fly, southern birdwing, tailed jay, great orange tip and bamboo treebrown.