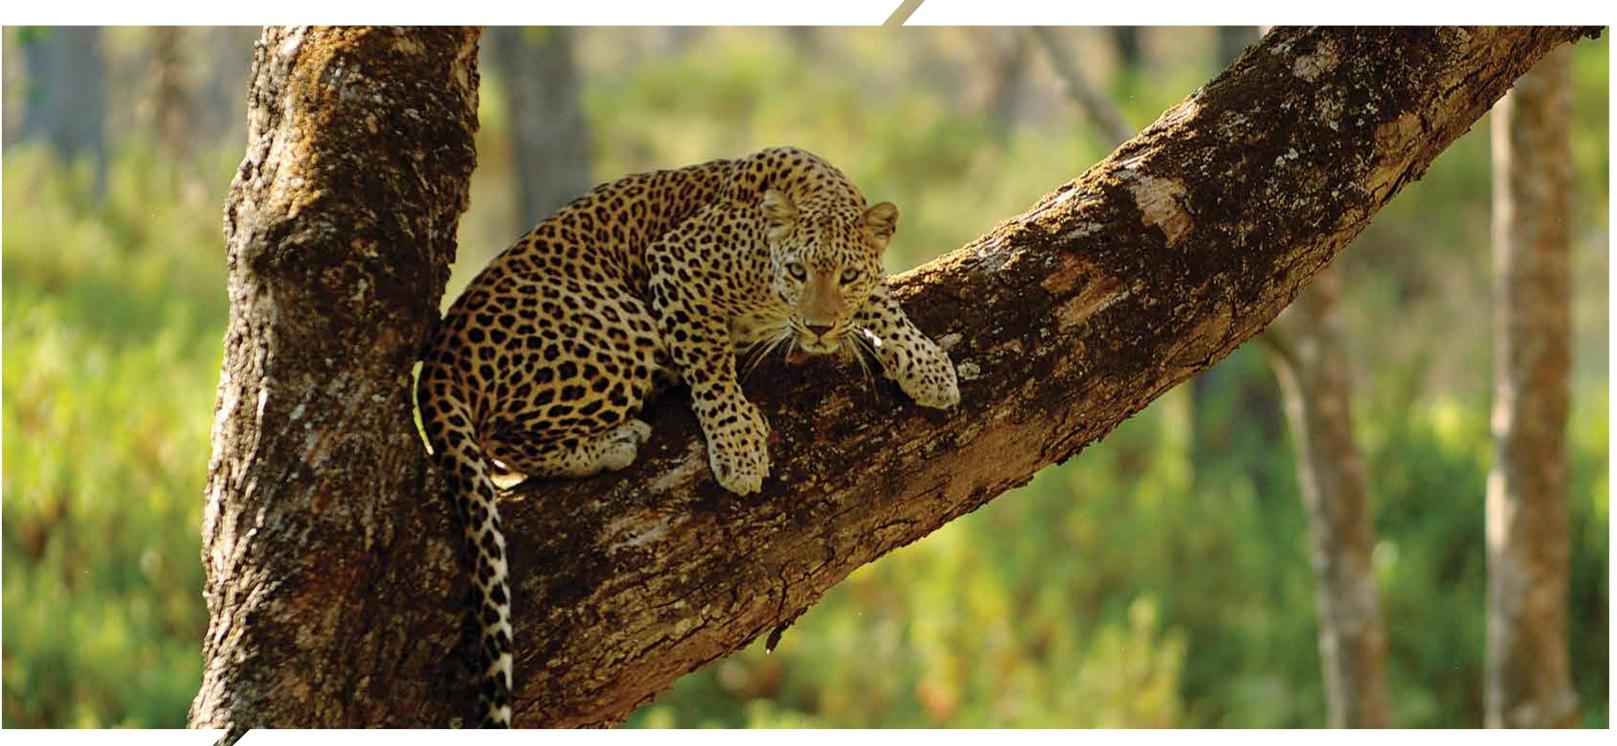

Other species of mammals includes the sloth bear, Asiatic elephant, tiger, wild boars, gaurs, black panthers, Asiatic wild dogs, Indian leopard, striped hyena, Malabar giant squirrel, slender loris, Indian crested porcupine, common palm civet, chital and sambar.

A number of endangered species such as tigers, Indian elephants, sloth bears, gaurs, Indian rock pythons, jackals, muggers and four-horned antelopes can be spotted in this national park. Bandipur also shelters sambar, mouse deer, chital, sloth bear and the rare flying lizard. Over 200 species of birds and a diversity of flora add to its attraction.

Counted as one of the well-kept national parks of India, Nagarahole is a delight for lovers of Indian Tigers and Asiatic Elephants. Sloth Bears, Sambar, Spotted Deer, Wild Boars, Leopards, Wild Dogs, Four- Horned Antelopes, Barking Deerare some of the easily spotted animals of this park.