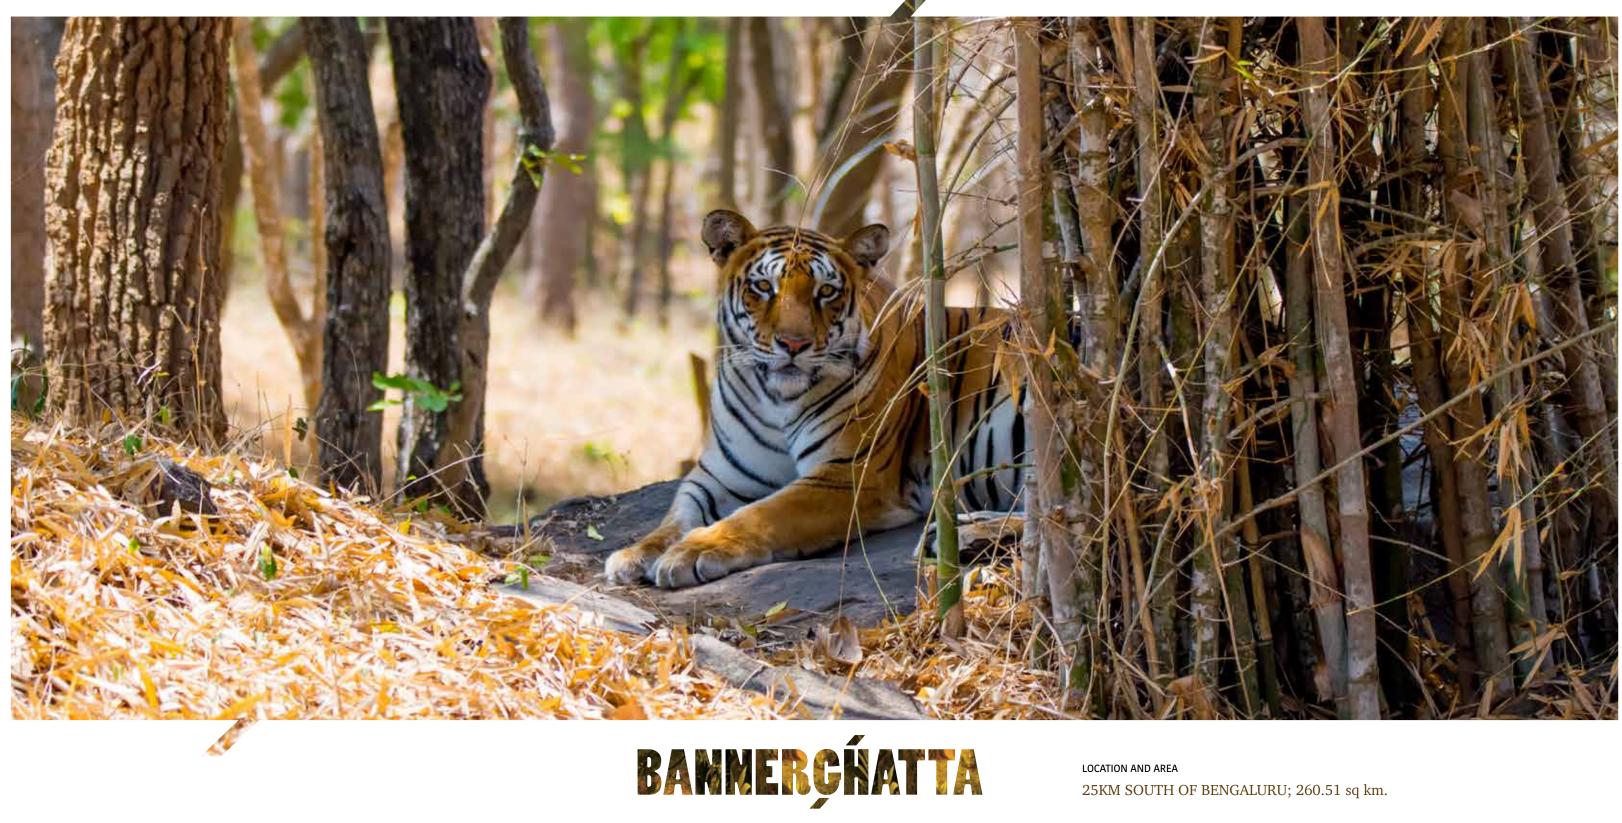

For a walk on the wild side, look no further than the southern outskirts of Bengaluru City, where you can find everything from avifauna to leopards in the Bannerghatta National Park. The park is home to lions, tigers, and a large variety of birds. The zoo boasts an amazing reptile collection. A snake park lets you get up, close and personal with scaly, slithery creatures. The tourist area in the park has a lion and tiger safari, a herbivore safari, a mini zoo, a reptile park, a mini aviary, a butterfly park and a museum.

LOCATION AND AREA 25KM SOUTH OF BENGALURU; 260.51 sq km.

Recognised as a biodiversity hotspot, the Kudremukh, or Horse Face Range, gets its name from the unique shape of its main peak. The broad hills overlook the Arabian Sea and are chained to one another with deep valleys and steep precipices. The park is covered with thick hilly forests, mostly evergreen and semi-evergreen, near the coastal plains on the west.