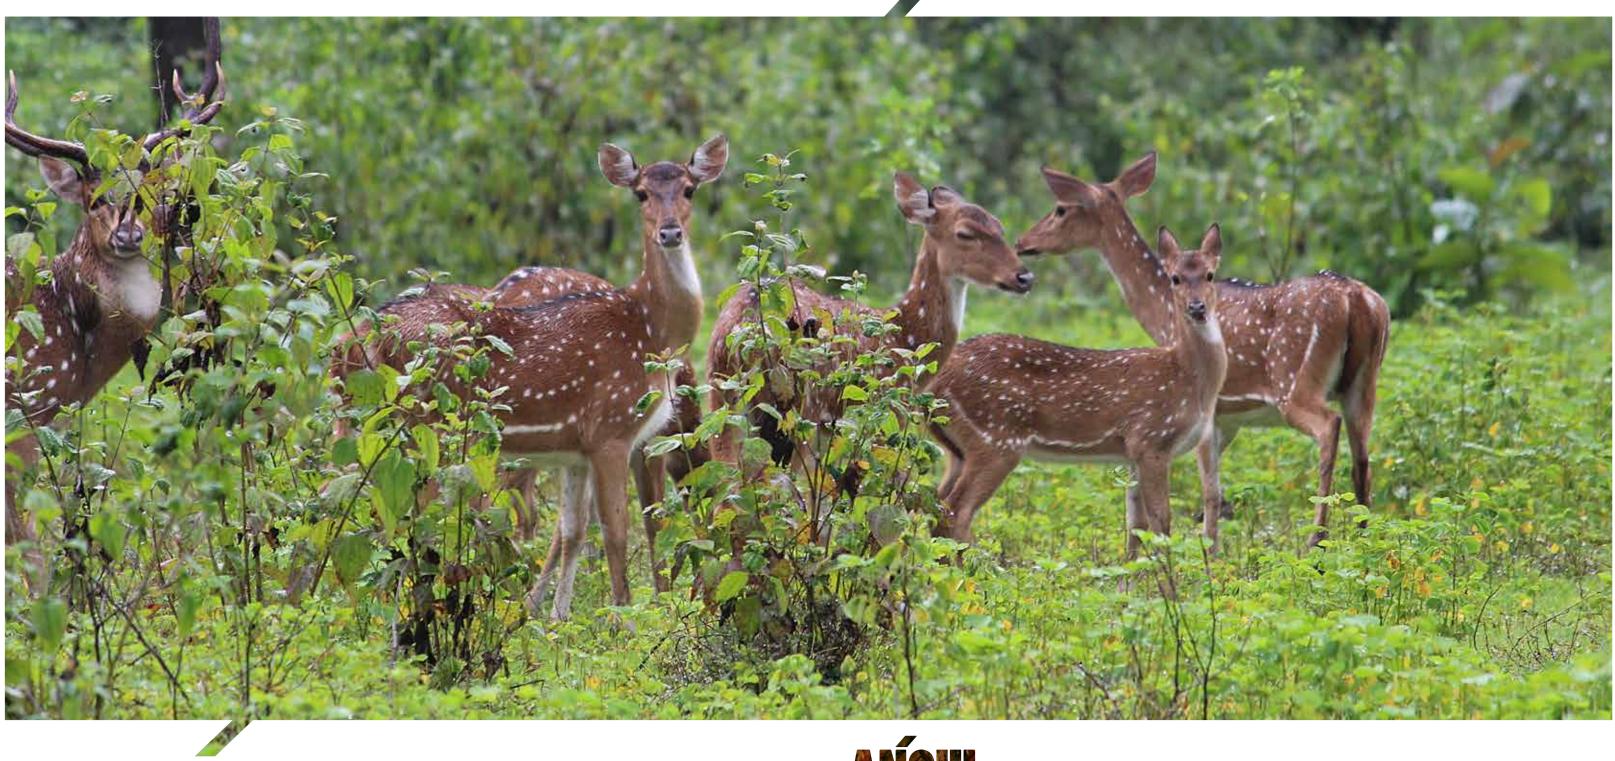

The Anshi National Park is an evergreen tropical rainforest located in an eco-sensitive part of the Western Ghats. Anshi is rich in rare species of flora and fauna with about 197 species of birds. The topography of the park is such that it has deep valleys, steep hill slopes and dense forests. A wide variety of trees such as teak, silver oaks, eucalyptus, weeds, and bamboos are found here.

Spotted deer, sambar, barking deer, mouse deer, common langur, sloth bear, gaur (Indian bison), wild boars, fox, bonnet macaque, slender loris, mongoose, tiger, jungle cat, jackal, pangolin, elephants, Malabar giant squirrel and the porcupine can be seen in the park. Trekking facility is available from the Anshi nature camp located 3 kms off the park.