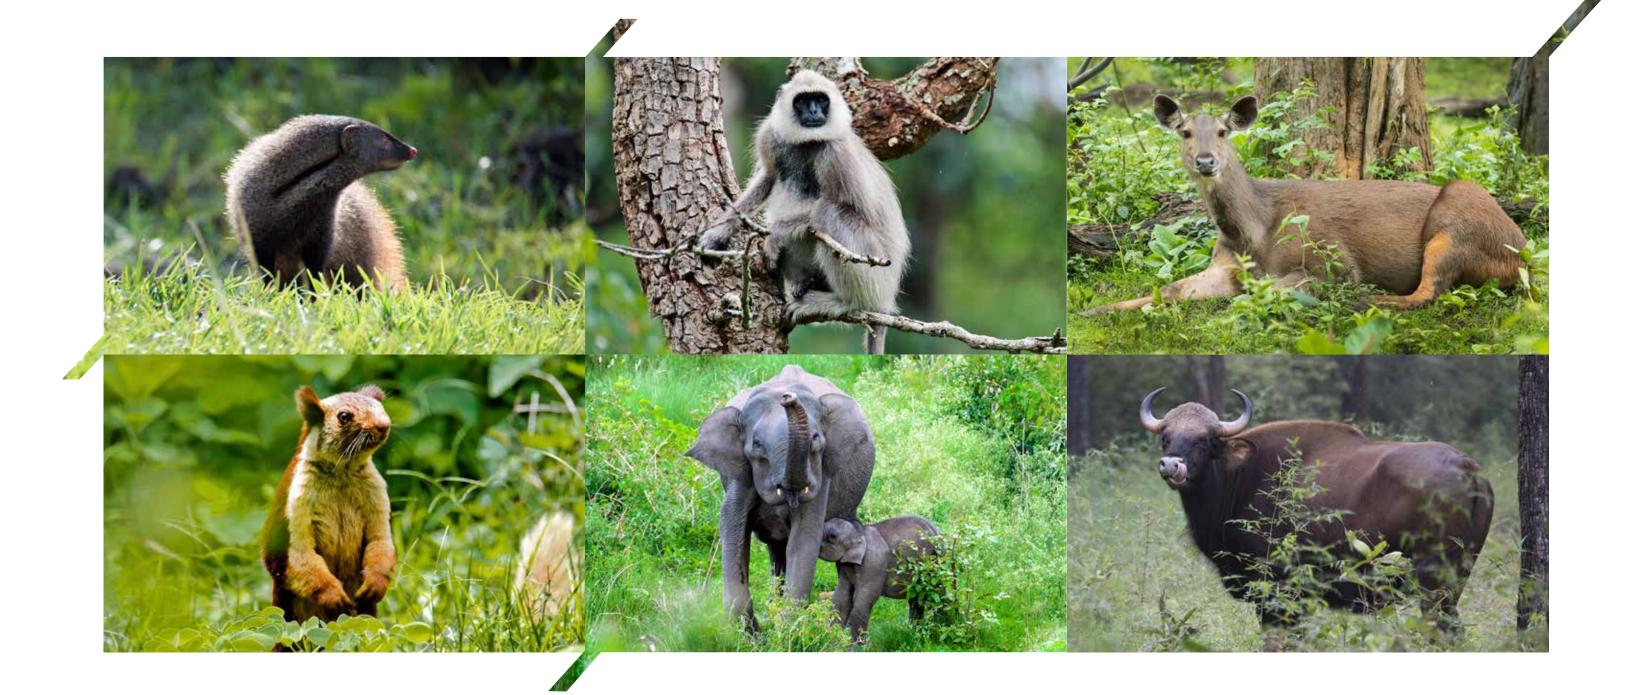

The mountain ranges of Western Ghats are home to unique animal species such as the Malabar large spotted civet, the lion-tailed macaque, the Indian flying fox and the Indian giant squirrel. These ecosystems are regarded as one of the 34 biodiversity hotspots in the world.

Other species of mammals includes the sloth bear, Asiatic elephant, tiger, wild boars, gaurs, black panthers, Asiatic wild dogs, Indian leopard, striped hyena, Malabar giant squirrel, slender loris, Indian crested porcupine, common palm civet, chital and sambar.

Spotted deer, sambar, barking deer, mouse deer, common langur, sloth bear, gaur (Indian bison), wild boars, fox, bonnet macaque, slender loris, mongoose, tiger, jungle cat, jackal, pangolin, elephants, Malabar giant squirrel and the porcupine can be seen in the park. Trekking facility is available from the Anshi nature camp located 3 kms off the park.

## DUBARE ELEPHANT CAMP

Dubare is the training camp of the famous Mysuru Dasara elephants and is located in the Kodagu district in Karnataka, on the banks of the River Cauvery. Trained naturalists are available to explain the various aspects of elephant behavior and life. Spend hours simply observing elephants in action, or learn about their habits and participate in various daily activities of the camp such as feeding and bathing the elephants. The Camp has been developed by Jungle Lodges & Resorts with the aim of protecting these gentle giants. Tourists can opt to reside inside the camp which contain many cottages.