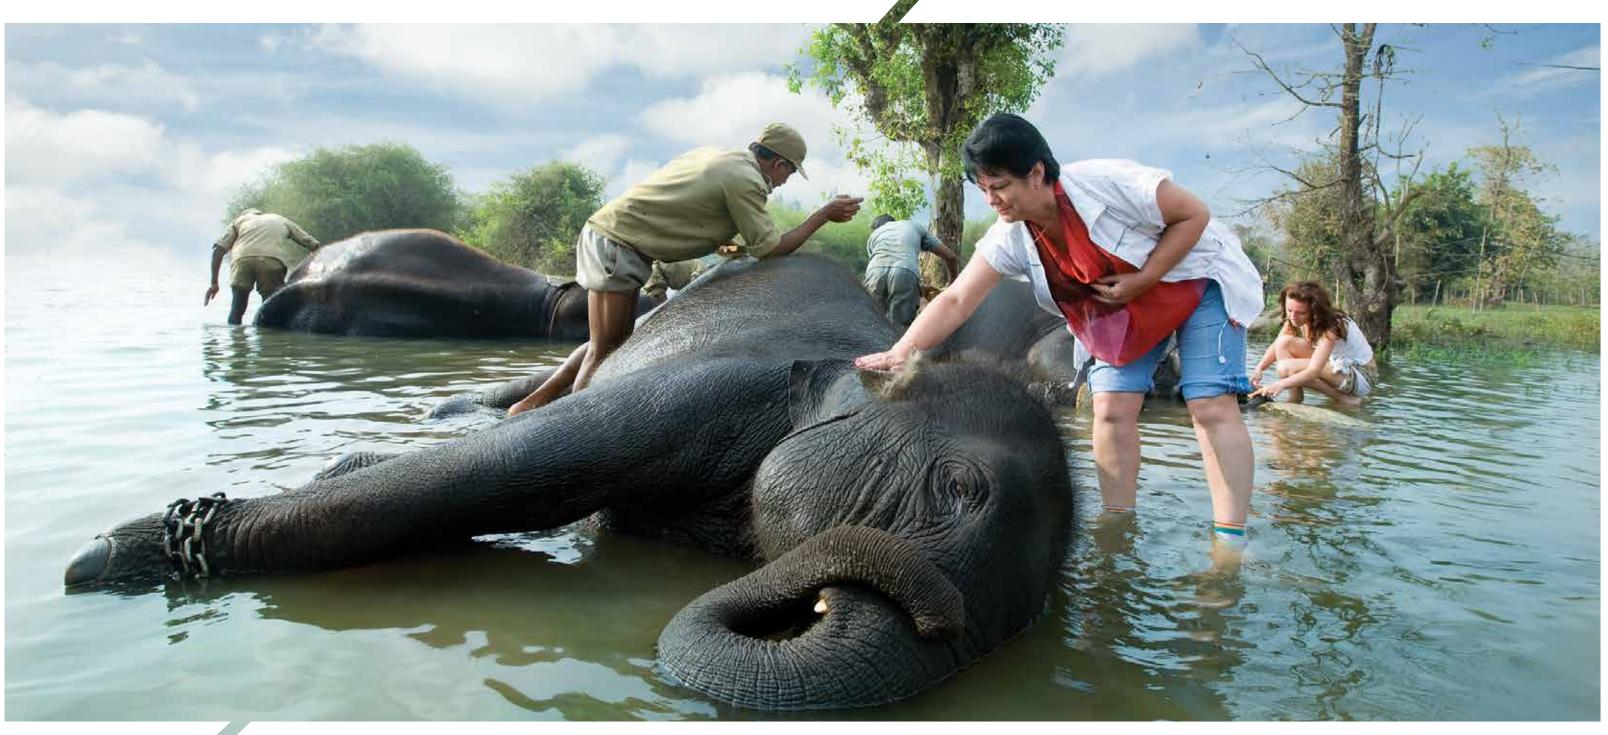

## DUBARE ELEPHANT CAMP

Dubare is the training camp of the famous Mysuru Dasara elephants and is located in the Kodagu district in Karnataka, on the banks of the River Cauvery. Trained naturalists are available to explain the various aspects of elephant behavior and life. Spend hours simply observing elephants in action, or learn about their habits and participate in various daily activities of the camp such as feeding and bathing the elephants. The Camp has been developed by Jungle Lodges & Resorts with the aim of protecting these gentle giants. Tourists can opt to reside inside the camp which contain many cottages.