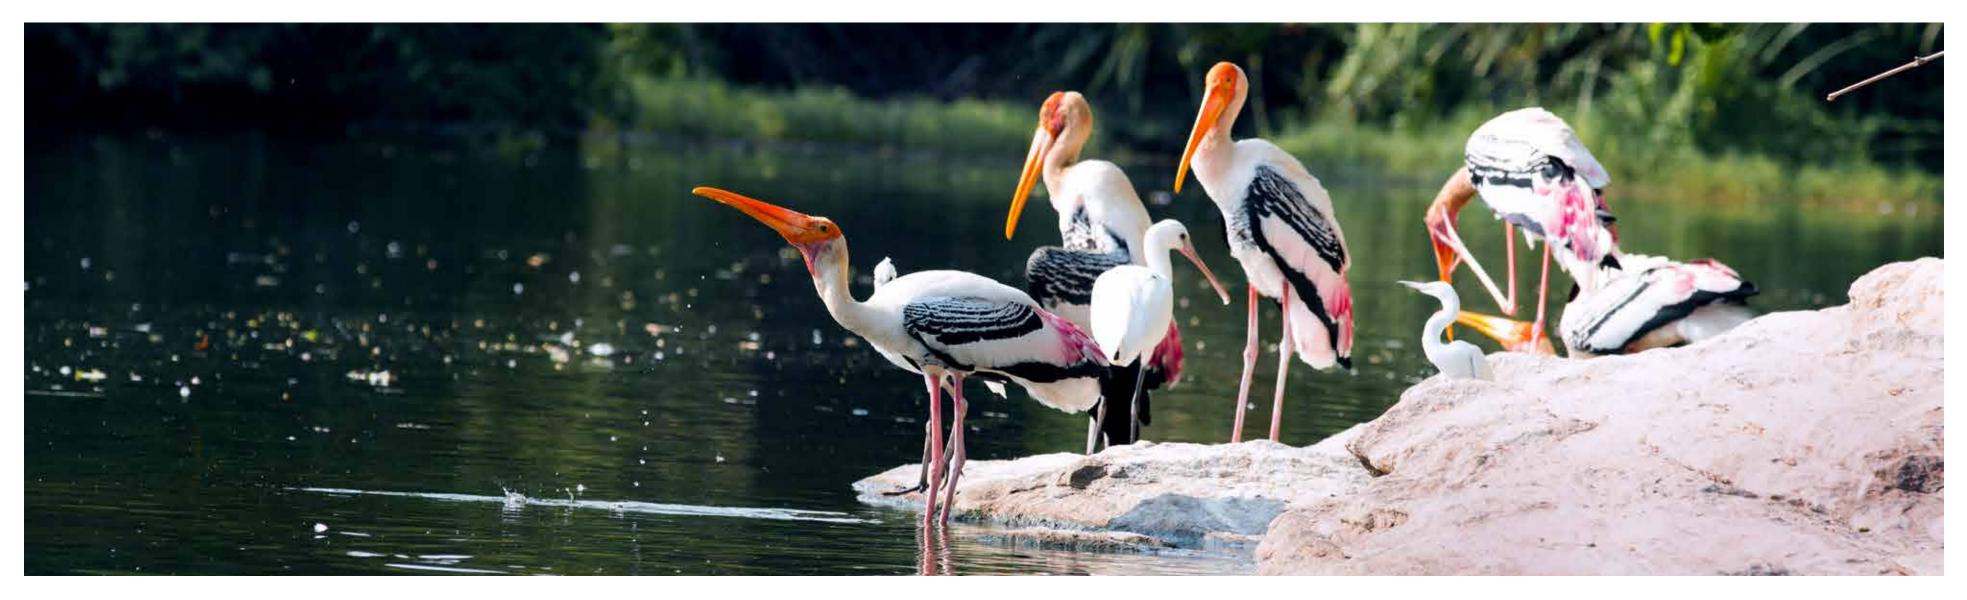

The colourful and exotic species of birds found in Karnataka include the grey francolin, little grebe, Malabar grey horn bill, black kite, brown crake, Indian roller, great indian bustard, malabar parakeet, storm petrels, ruddy breasted crake, painted stork, yellow wattled lapwing, red necked falcon, spot billed pelican, cattle egrets and many other species. REPTILES, FISHES AND AMPHIBIANS

## KOKREBELLUŔ PELIÇANRY

Every year, hundreds of winged visitors come together to create a unique orchestra at Kokrebellur with their shrill cries and cacophonous calls. A quiet village comes alive with the arrival of spot-billed pelicans and painted storks. Bird watchers and nature enthusiasts from around the world make a beeline to this tiny hamlet to witness the spectacle every year. The villagers use these bird droppings as manure for their cultivation.

Apart from the pelicans, the other birds found nestling and breeding in the village trees are little cormorant, black ibis, grey heron , black-crowned night heron and Indian pond heron. It is fascinating to observe the birds living in perfect harmony with the villagers and enjoying their protection.