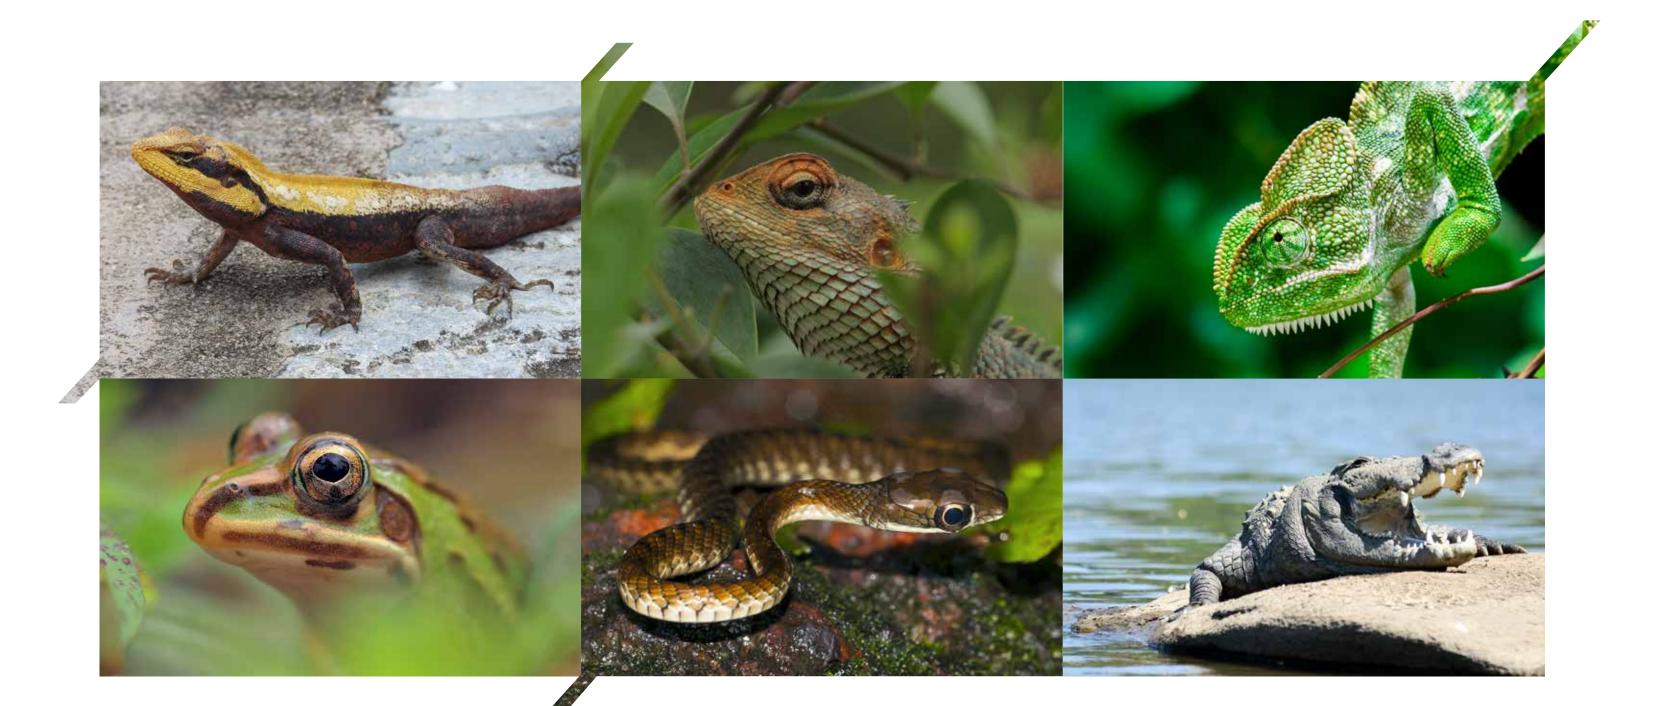

The remarkable diversity of reptiles found in the forests of Karnataka overwhelms nature enthusiasts and scientists alike. The common Indian monitor lizard, the Malabar flying lizard, the dwarf gecko, the striped lizard, southern green Colette and the Indian chameleon are the highlights of the region. Various species of snakes like the Indian python, the king cobra, the trinket snake, the Indian cobra, the common krait, the large-eyed bronze back and the common rat snake are also found here. The marsh crocodile and other crocodile species inhabit the wetlands of Karnataka.

Beneath the flowing streams and rivers lies a world unexplored and untamed, abundant with an impressive variety of fishes. Some of the common freshwater fishes of Karnataka are the eels, carps, barbs, minnows, danios, mahseers, barils, osteobramas, chelas, garras and catfish. The endangered purple frog, Malabar flying frog, the Malabar gliding frog, the golden frog and the Indian bullfrog are among the diverse species of amphibians existing in the state.