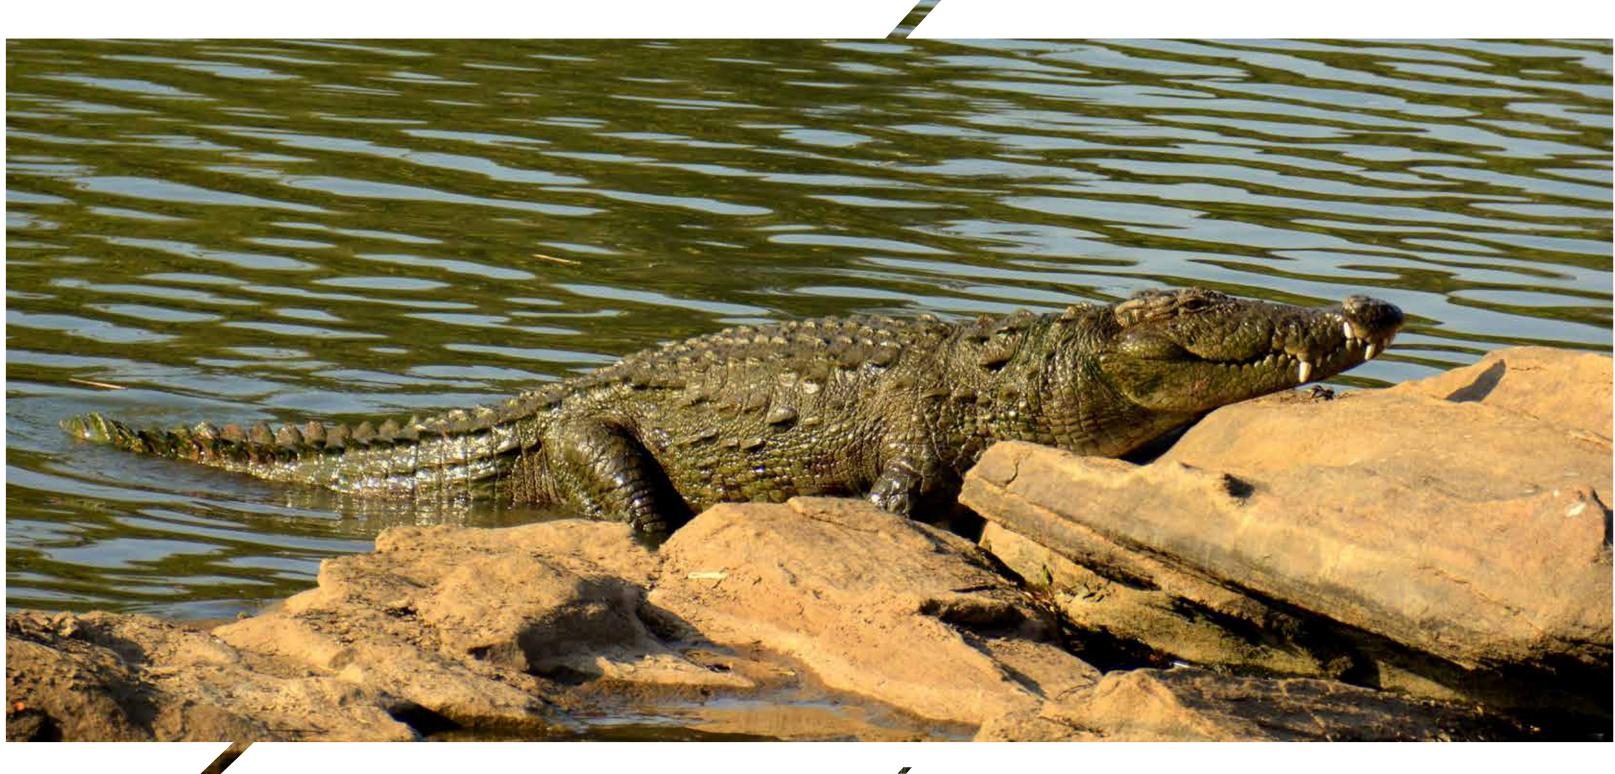

The remarkable diversity of reptiles found in the forests of Karnataka overwhelms nature enthusiasts and scientists alike. The common Indian monitor lizard, the Malabar flying lizard, the dwarf gecko, the striped lizard, southern green Colette and the Indian chameleon are the highlights of the region. Various species of snakes like the Indian python, the king cobra, the trinket snake, the Indian cobra, the common krait, the large-eyed bronze back and the common rat snake are also found here. The marsh crocodile and other crocodile species inhabit the wetlands of Karnataka.