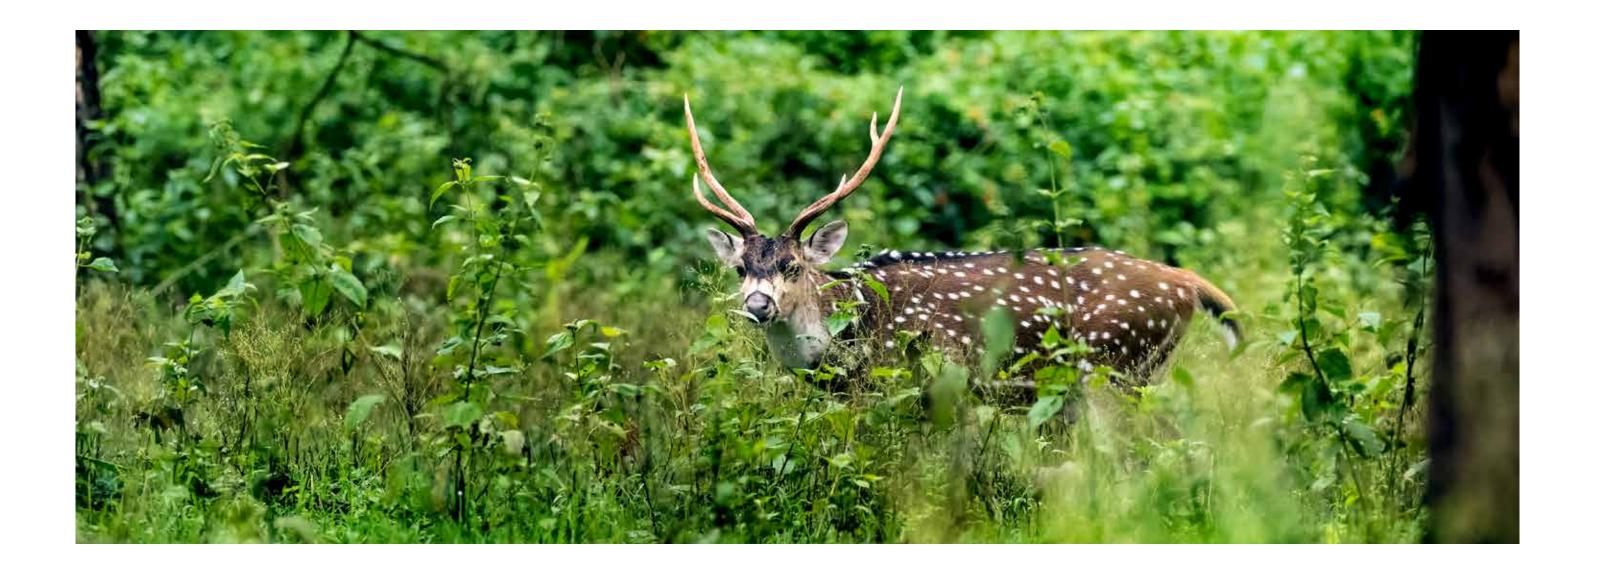

Other species of mammals includes the sloth bear, Asiatic elephant, tiger, wild boars, gaurs, black panthers, Asiatic wild dogs, Indian leopard, striped hyena, Malabar giant squirrel, slender loris, Indian crested porcupine, common palm civet, chital and sambar.

Spotted deer, sambar, barking deer, mouse deer, common langur, sloth bear, gaur (Indian bison), wild boars, fox, bonnet macaque, slender loris, mongoose, tiger, jungle cat, jackal, pangolin, elephants, Malabar giant squirrel and the porcupine can be seen in the park. Trekking facility is available from the Anshi nature camp located 3 kms off the park.

The Kudremukh National Park houses a variety of wildlife such as the leopard, Malabar giant squirrel, sloth bear, gaur, sambar, jackal, mongoose, tiger, wild dog, common langur, porcupine, spotted deer, barking deer and giant flying squirrel. The park is home to a variety of birds such as the Malabar trogon, Malabar whistling thrush and the imperial pigeon.