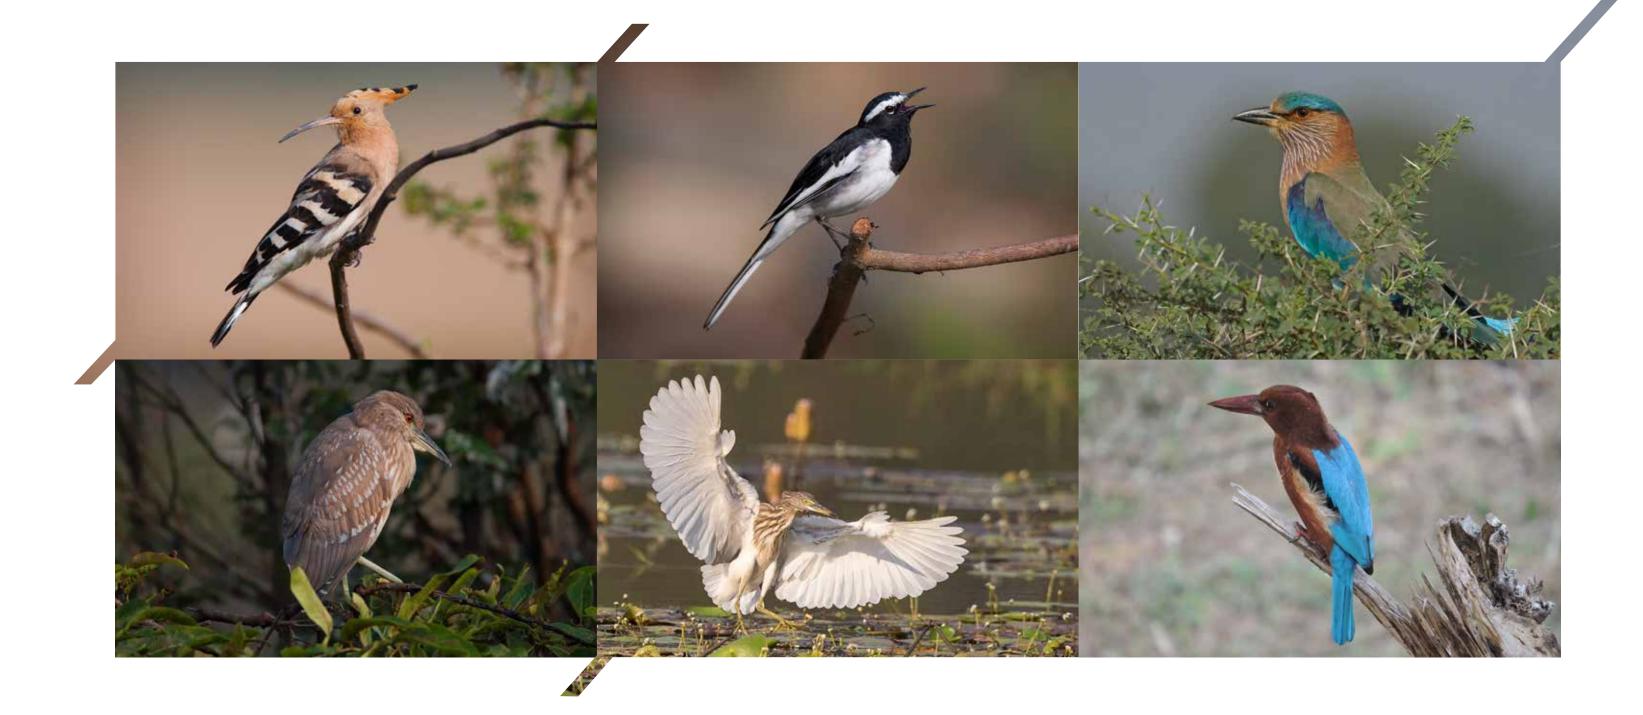

Karnataka hosts several natural habitats and bird sanctuaries where numerous species of birds can be spotted. The state is a safe haven for feathered friends and large number of spectacular migratory birds come here every year.

The colourful and exotic species of birds found in Karnataka include the grey francolin, little grebe, Malabar grey horn bill, black kite, brown crake, Indian roller, great indian bustard, malabar parakeet, storm petrels, ruddy breasted crake, painted stork, yellow wattled lapwing, red necked falcon, spot billed pelican, cattle egrets and many other species. REPTILES, FISHES AND AMPHIBIANS