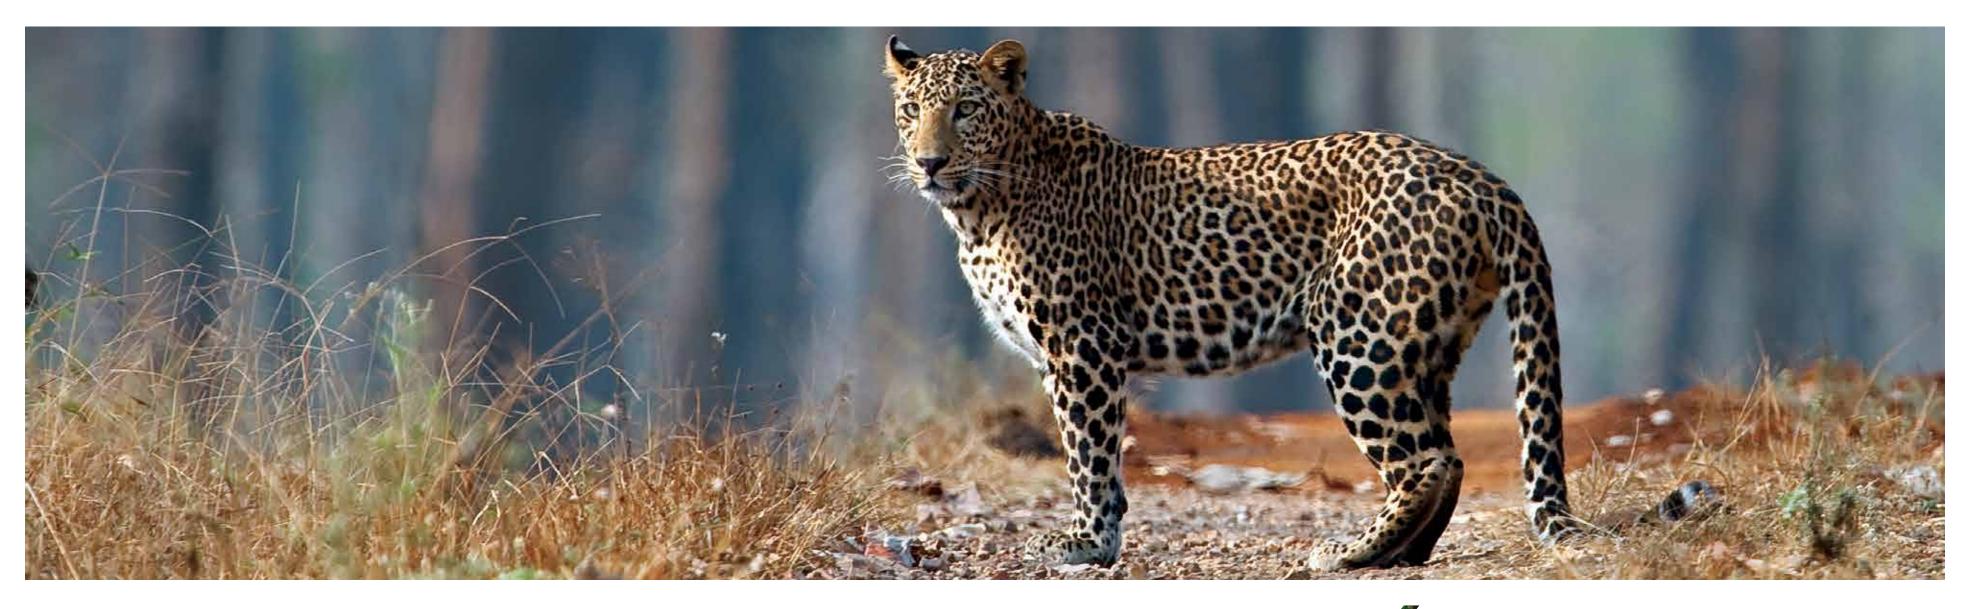

Other species of mammals includes the sloth bear, Asiatic elephant, tiger, wild boars, gaurs, black panthers, Asiatic wild dogs, Indian leopard, striped hyena, Malabar giant squirrel, slender loris, Indian crested porcupine, common palm civet, chital and sambar.